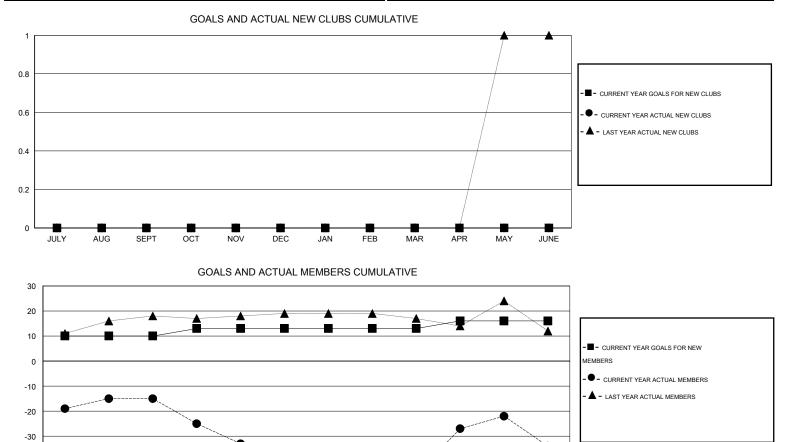

## LOCATION GUYANA

 $\mathsf{GMT} \; \mathsf{CA} \; 3$ Clubs Members RESULTS FOR 2014-2015 RESULTS FOR 2014-2015 NEW CLUB NEW CLUBS DROPPED NET NEW MEMBER CHARTER AND DROPPED NET QUARTER QUARTER GOAL CLUBS GAIN/LOSS GOAL NEW MEMBERS MEMBERS GAIN/LOSS ADDED 0 0 0 0 10 19 34 -15 JULY/AUG/SEPT JULY/AUG/SEPT 0 0 0 0 3 20 42 -22 OCT/NOV/DEC OCT/NOV/DEC 0 0 0 0 0 42 -8 34 JAN/FEB/MAR JAN/FEB/MAR 0 0 0 0 3 48 37 11 APR/MAY/JUNE APR/MAY/JUNE

-40 -50 JULY AUG SEPT OCT NOV DEC JAN FEB MAR APR MAY JUNE 16

| DROPPED CLUBS: 0 | 36 CLUBS OF 58 ADDED 1 OR MORE<br>NEW MEMBERS | GENDER DISTRIBUTION   |            |
|------------------|-----------------------------------------------|-----------------------|------------|
|                  |                                               | MALE 837              | 7 (52.67%) |
|                  |                                               | FEMALE 752            | 2 (47.33%) |
| DROPPED MEMBERS  |                                               |                       |            |
| DECEASED 15      |                                               |                       |            |
| CLUB CANCELLED 0 | CLICK HERE FOR HEALTH<br>ASSESSMENT DATA      | FAMILY UNIT MEMBERS   | 45         |
| OTHER 140        |                                               | HEAD OF HOUSEHOLD     | 22         |
| TOTAL 155        |                                               | NON-HEAD OF HOUSEHOLD | 23         |